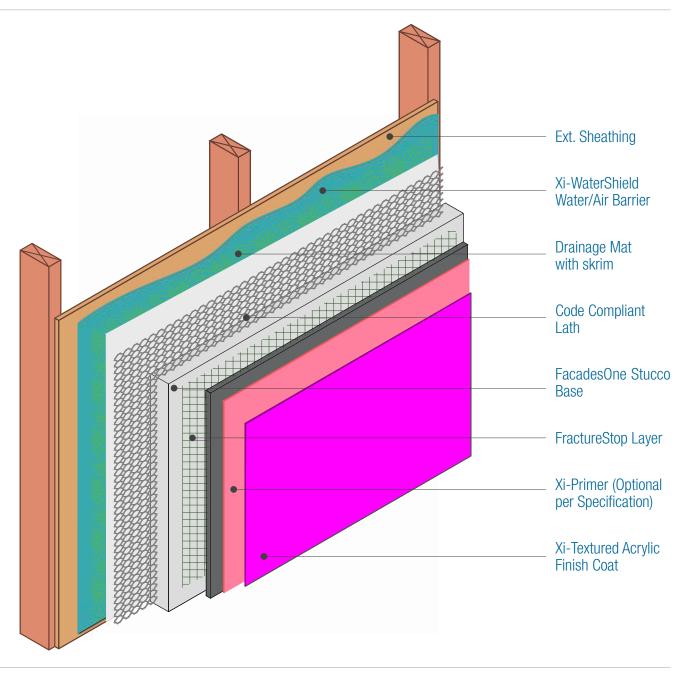

## FacadesOne IronClad Assembly Assembly Overview - Isometric

Date. 06-15-2021 | Detail. F1IC.I.1 v1

NOTES:

1. FXI WaterShield transition and accessory products and installation can be found in the project specifications, product datasheets and the WaterShield Details.